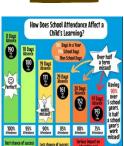

#### <u>Attendance</u>

A gentle reminder that children should be in school by 8:50 each morning. The gates will open at 8:35 and close at 8:50... don't be late!

#### This week the Attendance Awards have been awarded to:

|                         | 1Su     |       | Ms Sullivan            |  |
|-------------------------|---------|-------|------------------------|--|
| Lower KS2               | 3D & 3W | 97%   | Miss Downs & Ms Walton |  |
| Upper KS2               | 5Q      | 98%   | Miss Quantrill         |  |
| Whole School attendance |         | 95.2% |                        |  |

Please note, when pupils are absent for 3 or more consecutive days without parent contact, we may complete a home welfare check. All pupils who are absent for 3 or more days may be required to provide medical evidence