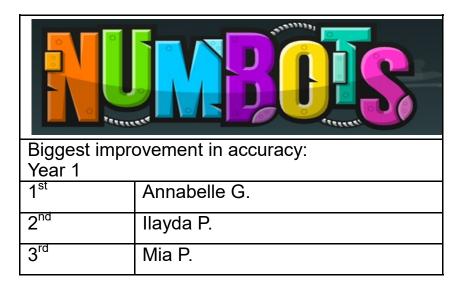

# **Maths Champions**

| TIME + TABLE +<br>POCK + TAR +      |           |             |         |  |  |
|-------------------------------------|-----------|-------------|---------|--|--|
| Improvement in accuracy 1st 2nd 3rd |           |             |         |  |  |
| Year 2                              | Gracie    | Majeed      | Sasha   |  |  |
| Year 3 Junayed                      |           | Muhammad    | Bobby   |  |  |
| Year 4                              | Samuel    | Doruk       | Gregory |  |  |
| Year 5                              | Bella     | Harry James | James   |  |  |
| Year 6                              | Ellie-Jai | Roberto     | Natalie |  |  |